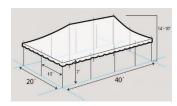

## 60-80 Guests

Recommended: 20X40 Tent Package

8 63" Round Tables with 8 Chairs at each

8 72" Banquet Tables with 6 Chairs at each

Add a food banquet table, chill table, lights, coolers, and trash cans to make it complete!