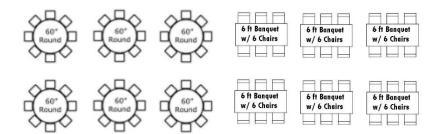

## **40-60 Guests**

Recommended: 20X30 Tent Package

6-7 63" Round Tables with 8 Chairs at each

672" Banquet Tables with 6 Chairs at each

Add a food banquet table, chill table, lights, coolers, and trash cans to make it complete!