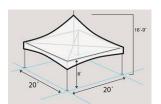

## **30-40 Guests**

Recommended: 20X20 Tent Package

4-5 63" Round Tables with 8 Chairs at each

472" Banquet Tables with 6 Chairs at each

Add a food banquet table, chill table, lights, coolers, and trash cans to make it complete!