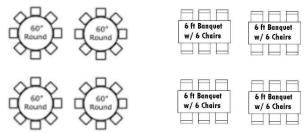

## **30-40 Guests**

Recommended: 20X20 Tent Package

4-5 63" Round Tables with 8 Chairs at each

472" Banquet Tables with 6 Chairs at each

Add a food banquet table, chill table, lights, coolers, and trash cans to make it complete!