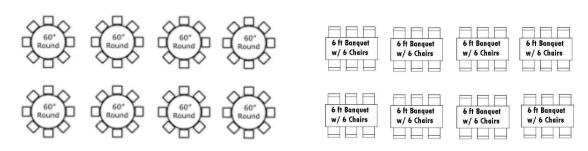

## 60-80 Guests

Recommended: 20X40 Tent Package

8 63" Round Tables with 8 Chairs at each

8 72" Banquet Tables with 6 Chairs at each

Add a food banquet table, chill table, lights, coolers, and trash cans to make it complete!