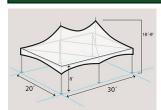

## **40-60 Guests**

Recommended: 20X30 Tent Package

6-7 63" Round Tables with 8 Chairs at each

672" Banquet Tables with 6 Chairs at each

Add a food banquet table, chill table, lights, coolers, and trash cans to make it complete!